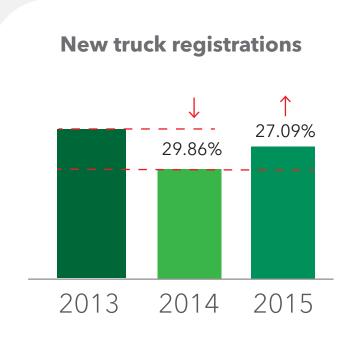

#### **COMMERCIAL VEHICLE REGISTRATIONS**

2014/15

343,674

HGVs specified to

operator licences

Popular manufacturers of commercial vehicles above 3.5 tonnes: