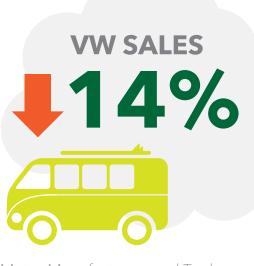

# VW EMISSIONS SCANDAL

Volkswagen UK
January sales down
14% on last year
following diesel
emissions scandal.

Source:(SMMT) Society of Motor Manufacturers and Traders.