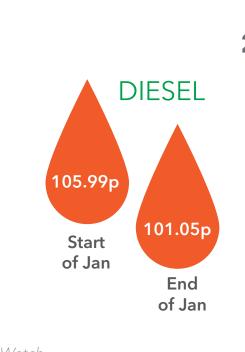

## PETROL PRICE

In January 2016 oil price 12 year low

PETROL

102.69p

Start
of Jan

End
of Jan

Source: RAC Fuel Watch