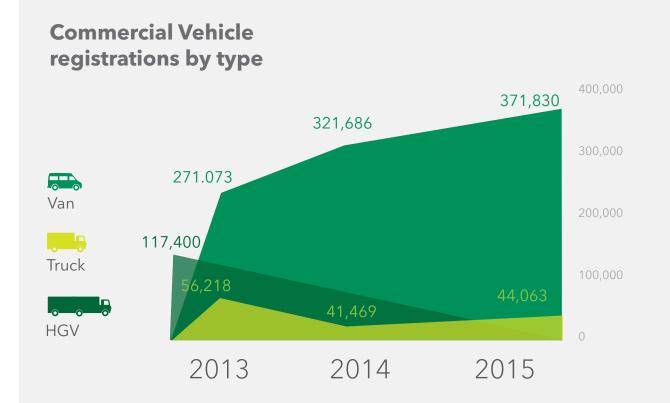

#### **COMMERCIAL VEHICLE REGISTRATIONS**

2014/15

343,674

HGVs specified to

operator licences

Popular manufacturers of commercial vehicles above 3.5 tonnes: