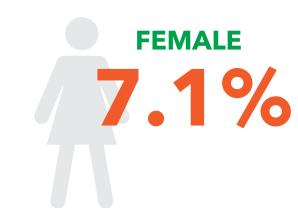

## Tests passed 2014/15 by gender

92.6%

| Conducted    | Passes | Pass rate |              | Conducted | Passes | Pass rate |
|--------------|--------|-----------|--------------|-----------|--------|-----------|
| 51,314       | 28,310 | 55,2      | 2014/15      | 3,847     | 2,264  | 58,9      |
| 15,649       | 8,456  | 54,1      | 2015/16      | 1,171     | 662    | 56,5      |
|              |        |           | Source: DVSA |           |        |           |
| DETROL BRICE |        |           |              |           |        |           |