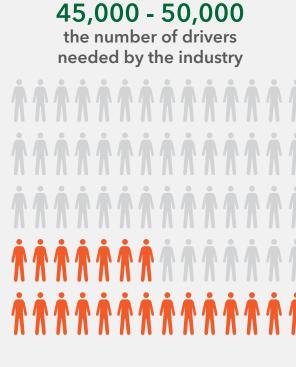

#### **DRIVER SHORTAGE**

Source: The Road Haulage Association.

Source: Overview of the commercial vehicle industry: Texaco

636,900 total number of CVs and coaches in the UK

664,000 total workforce

Take into account the growing economy, shift patterns, rest and holiday and this workforce will not keep every vehicle on the road.