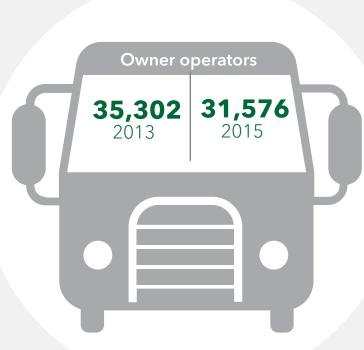

#### **DRIVER SHORTAGE**

Source: The Road Haulage Association.

Source: Overview of the commercial vehicle industry: Texaco

636,900 total number of CVs and coaches in the UK

664,000 total workforce

Take into account the growing economy, shift patterns, rest and holiday and this workforce will not keep every vehicle on the road.