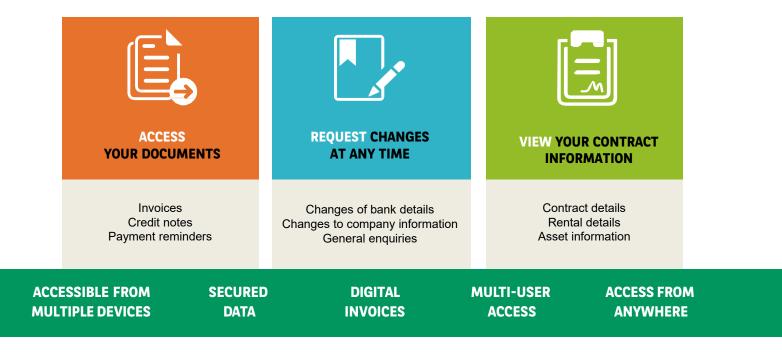

### INTRODUCING LEASETRACK FROM BNP PARIBAS LEASING SOLUTIONS

This tool offers you a more flexible and responsible solution at the touch of your finger tips, it puts you in control of your lease portfolio with us, any time of day.

Digitally receive and retrieve invoices and credit notes, copy contracts and more as well as action many of the aspects of your contract yourself.