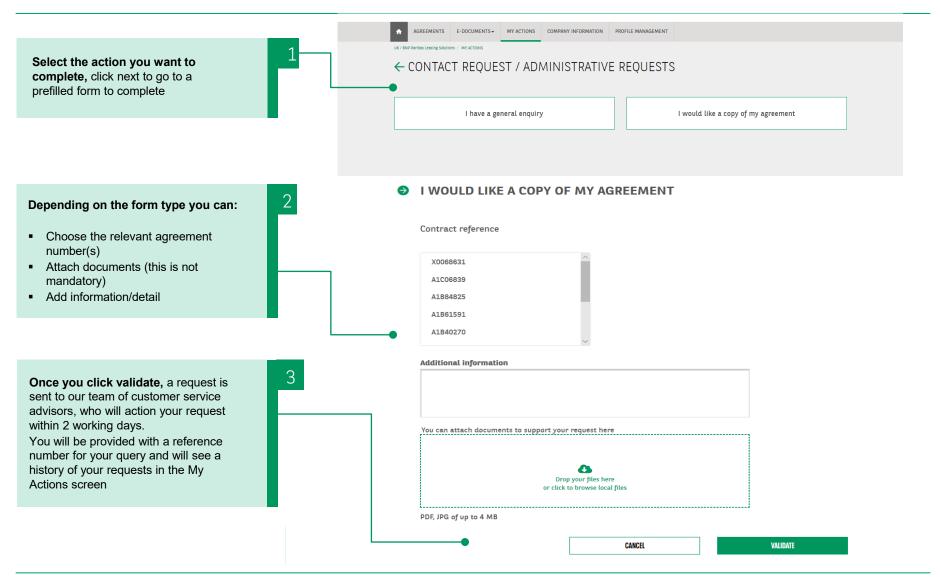

### **LEASETRACK.** MY ACTIONS

From the **My Actions tab** you can choose from a list of self-serve actions.

This enables you to manage aspects of your contract without having to pick up the phone, giving you freedom to request or update things in your own time.

#### ADMINISTRATIVE REQUESTS

- I would like a copy of my agreement
- I have a general enquiry